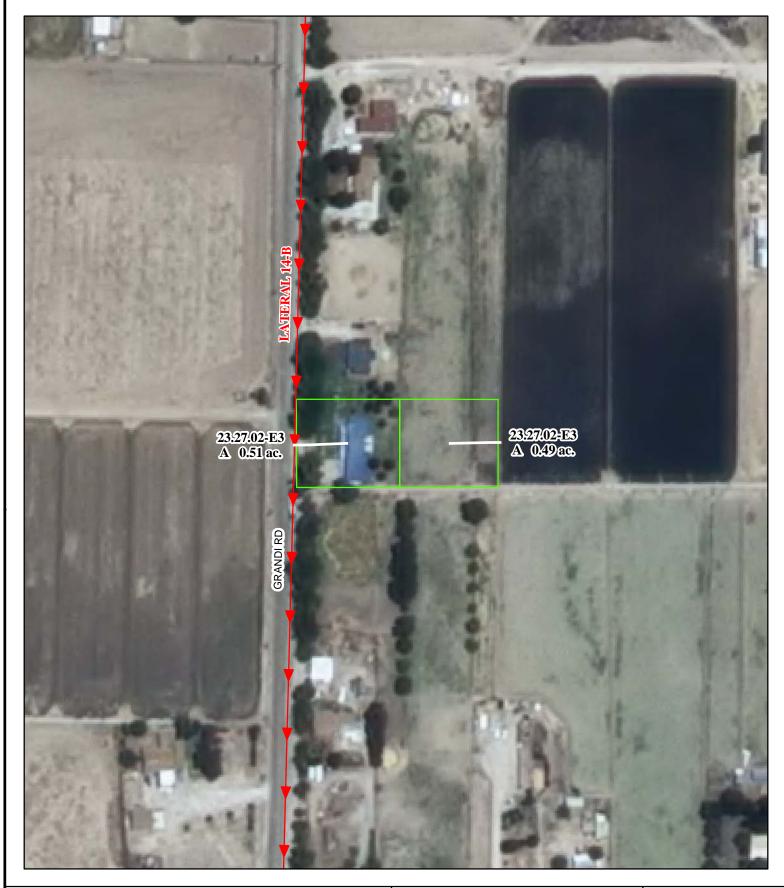

## f. Location and Amount of Irrigated Acreage:

Section 02, Township 23S, Range 27E, N.M.P.M.

Pt. NW<sup>1</sup>/<sub>4</sub> 1.00 acres

Total: 1.00 acres

As shown on the attached revised Hydrographic Survey Map for Subfile No. 23.27.02-E3, and the CID Section Hydrographic Survey Map Sheet No. 8 (1999-2011), included in Part F of this Appendix, representing the Court record as of the date of the filing of this Decree.

## g. Amount of Water:

As set forth in Part B of this Appendix.

Point of Diversion Canals / Ditches

**Tract Boundaries** 

Surface Water Only

Supplemental Groundwater

Reservoir / Pond

No Right

2009 Digital Orthophotography Grid Interval = 1000

Scale 1 " = 150;

1:1,800

# **Pecos River Stream System Carlsbad Irrigation District**

Hydrographic Survey Township 23

D.D.

Anna & Henry C. Galindo Subfile 23.27.02-E3